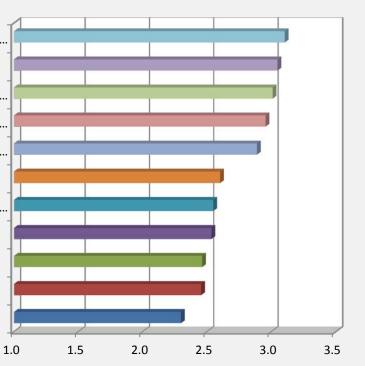

## Fall Student Survey 2012 – ASPCC – Student Responses

The Fall Student Survey is a classroom based survey distributed to a random sample of course sections during the 10<sup>th</sup> and 11<sup>th</sup> week of the academic term. The survey is administered by Faculty and returned to the Office of Institutional Effectiveness (OIE) for processing and analysis. The Fall 2012 survey was distributed to 87 sections with an enrollment of 2467 students for a response rate of approximately 60%. The table and chart below display the results from the 11 questions about students' knowledge of and engagement with ASPCC.

| Strongly Disagree to Strongly agree                                                      | N     | Mean<br>1-5 |
|------------------------------------------------------------------------------------------|-------|-------------|
| I am aware of the Associated Students of Pasadena City College.                          | 1,512 | 3.1         |
| I know where to find information about ASPCC.                                            | 1,513 | 2.6         |
| I am familiar with the services offered to students by ASPCC.                            | 1,474 | 2.5         |
| I have participated in an event, program, or service by ASPCC.                           | 1,485 | 2.3         |
| I am aware of opportunities to get involved on campus (i.e. committees, project groups). | 1,510 | 3.0         |
| I am interested in representing and/or serving students through involvement with ASPCC.  | 1,514 | 2.5         |
| I am aware of the role ASPCC has in campus governance.                                   | 1,512 | 2.5         |
| I know where to find information about PCC clubs, either joining or starting.            | 1,502 | 3.0         |
| I am interested in becoming involved with clubs at PCC.                                  | 1,510 | 3.0         |
| I believe that ASPCC appropriately represents the students of Pasadena City College.     | 1,513 | 2.9         |
| I utilize the ASPCC website (as.pasadena.edu).                                           | 1,512 | 2.5         |

I am aware of the Associated Students of Pasadena City... I am interested in becoming involved with clubs at PCC. I know where to find information about PCC clubs, either... I am aware of opportunities to get involved on campus (i.e.... I believe that ASPCC appropriately represents the students... I know where to find information about ASPCC. I am interested in representing and/or serving students... I am aware of the role ASPCC has in campus governance. I am familiar with the services offered to students by ASPCC. I utilize the ASPCC website (as.pasadena.edu).